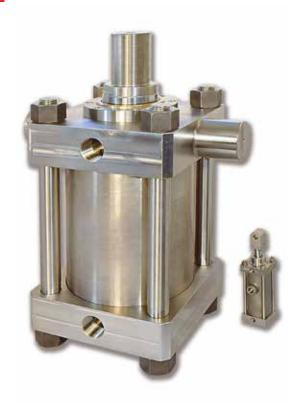

### PNEUMATIC AND HYDRAULIC CYLINDERS

# PNEUMATIC AND HYDRAULIC CYLINDERS W-CIL

- √ Weingrill stainless steel pneumatic and hydraulic cylinders have been designed and manufactured over the years and are used in many different industrial applications.
- Manufactured entirely with stainless materials (AISI 316/630 and bronze).
- Sizing and execution according to ISO standards or to customer request.
- Single or double acting.
- Boring from 40 to 300 mm.
- Max. operating pressure: air 1 MPa, oil 7 MPa.
- Rod with diameter on request.
- Max. operating temperature up to 70 °C, special up to 120 °C.
- Execution: square heads, with tie rods or cylindrical housing.
- Clamping: flanged, with feet or floating with pins and articulated joints.
- Metric or imperial dimensions.
- Special types:
- double rod;
- double piston;
- tandem;
- telescopic;
- high pressure.

#### CYLINDERS W-CIL