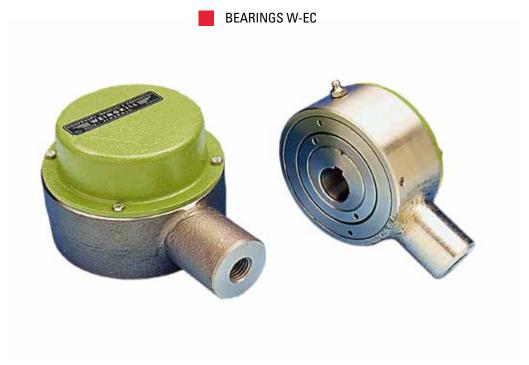

## RADIAL BEARINGS WITH ECCENTRIC

## RADIAL BEARINGS WITH ECCENTRIC W-EC

- ✓ Suitable for applications where a rotational to linear movement transformation is required, for example the forth and back doctor movement.
- Versions
- stainless steel execution for wet applications;
- steel and bronze execution for high temperature applications.
- Dimensioned according to ISO shafts.
- Other executions and types on request.
- Bearings are supplied pre-lubricated.