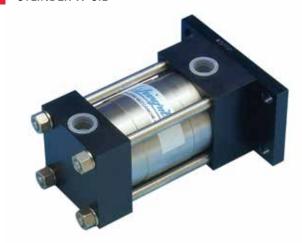

### PNEUMATIC AND HYDRAULIC CYLINDERS

# PNEUMATIC AND HYDRAULIC CYLINDERS W-CIL

- √ Weingrill stainless steel pneumatic and hydraulic cylinders have been designed and manufactured over the years and are used in many different industrial applications.
- Manufactured entirely with stainless materials (AISI 316/630 and bronze).
- Sizing and execution according to ISO standards or to customer request.
- Single or double acting.
- Boring from 40 to 300 mm.
- Max. operating pressure: air 1 MPa, oil 7 MPa.
- Rod with diameter on request.
- Max. operating temperature up to 70 °C, special up to 120 °C.
- Execution: square heads, with tie rods or cylindrical housing.
- Clamping: flanged, with feet or floating with pins and articulated joints.
- Metric or imperial dimensions.
- Special types:
- double rod;
- double piston;
- tandem;
- telescopic;
- high pressure.

#### CYLINDER W-CIL